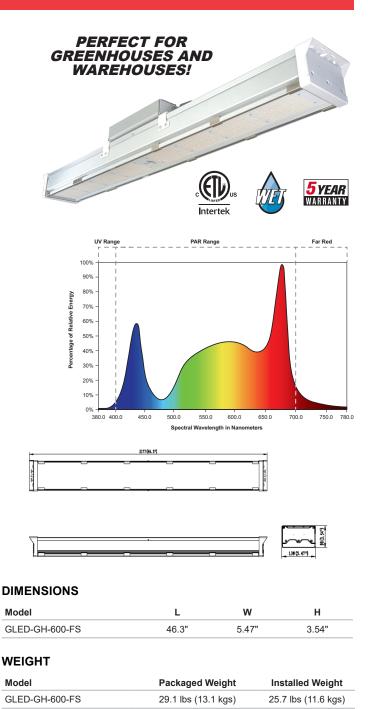

The slim profile and small form factor power supply provide minimal shadow and easy installation. The 120° beam angle provides superb even light distribution. A well-balanced red-to-blue full-spectrum provides deep canopy penetration and quality results.

### **SPECIFICATIONS**

| Configuration                     | GLED-GH-600-FS                      |
|-----------------------------------|-------------------------------------|
| PPF:                              | 1,411 µmol/s                        |
| Efficacy:                         | 2.3 µmol/j                          |
| Lumens:                           | 78,555 lm                           |
| Color Temperature (CCT):          | 3,587 K                             |
| CRI:                              | ≥ 80                                |
| Mounting Height above<br>Canopy*: | 36" to 72"                          |
| Coverage Area:                    | Up to 4' x 6'                       |
| Typical Power Consumption:        | 600W (±5%)                          |
| Input Voltage:                    | 100-277VAC                          |
| Current Range:                    | 6.0A - 2.16A                        |
| Operating Frequency:              | 50/60Hz                             |
| Operating Temperature:            | 0°C to 40°C (32°F to 104°F)         |
| Dimming:                          | 0-10V                               |
| Environment:                      | IP65, cETL Listed for Wet Locations |
| Power Factor:                     | ≥.99                                |
| Lifetime Rating (L70):            | 137,000 hrs                         |
| Certifications:                   | cETL                                |
| Warranty:                         | 5 Years                             |
|                                   |                                     |