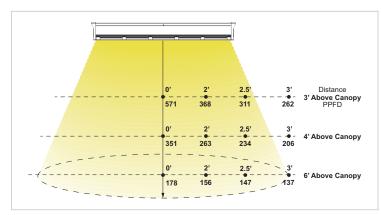

#### LIGHT DISTRIBUTION PERFORMANCE

Mounting height varies depending on the application. Greenhouse supplemental lighting applications can exceed mounting heights over 72".

7885 North Glen Harbor Blvd Glendale, Arizona 85307 800.533.3948 barronltg.com